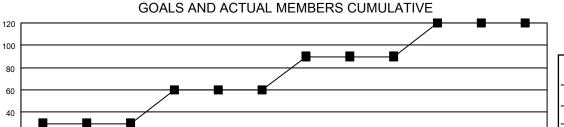

## **LOCATION SOUTH CAROLINA**

District 32 C

| Results as of: 6/30/2022 |
|--------------------------|
|--------------------------|

| Clubs                 |               |           |               | Members               |                        |                         |                                                    |  |
|-----------------------|---------------|-----------|---------------|-----------------------|------------------------|-------------------------|----------------------------------------------------|--|
| RESULTS FOR 2021-2022 |               |           |               | RESULTS FOR 2021-2022 |                        |                         |                                                    |  |
| QUARTER               | NEW CLUB GOAL | NEW CLUBS | DROPPED CLUBS | QUARTER MEMB          | BER GROWTH NET<br>GOAL | MEMBER GROWTH<br>ACTUAL | DROPPED<br>MEMBERS ACTUAL<br>(including transfers) |  |
| JULY/AUG/SEPT         | 0             | 0         | 0             | JULY/AUG/SEPT         | 30                     | 43                      | 39                                                 |  |
| OCT/NOV/DEC           | 0             | 0         | 0             | OCT/NOV/DEC           | 30                     | 33                      | 39                                                 |  |
| JAN/FEB/MAR           | 1             | 0         | 0             | JAN/FEB/MAR           | 30                     | 67                      | 49                                                 |  |
| APR/MAY/JUNE          | 0             | 0         | 1             | APR/MAY/JUNE          | 30                     | 59                      | 76                                                 |  |

## GOALS AND ACTUAL NEW CLUBS CUMULATIVE

- MEMBER GROWTH ACTUAL

· ▲ - LAST YEAR MEMBERSHIP ACTUAL

| DR  | OPPED  | CLUBS | : 1        |     |              |
|-----|--------|-------|------------|-----|--------------|
| DR  | OPPED  | МЕМВІ | <u>ERS</u> |     |              |
| DEC | EASED  |       |            | 31  | ı            |
| CLU | B CANC | ELLED |            | 7   | <sup>7</sup> |
| ОТН | IER    |       |            | 165 | 5            |
| TO  | ΓAL    |       |            | 203 | 3            |